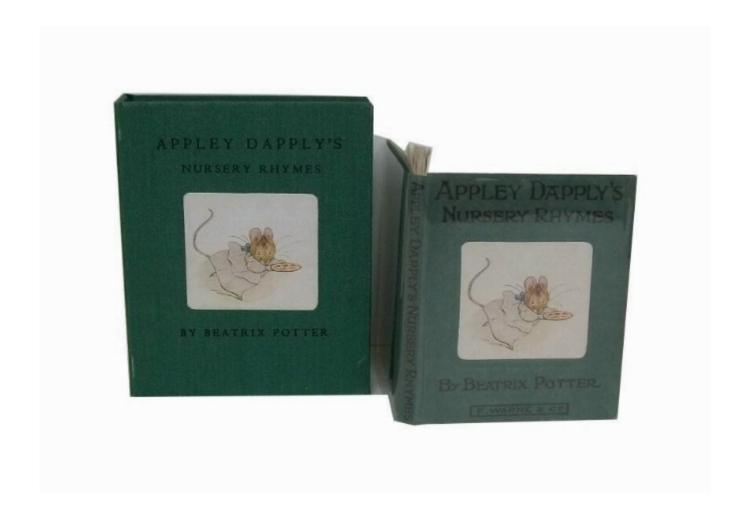

## Description

[7], 52pp, [2], original boards. Title to spine, title to head of upper cover, author and publisher to foot, in between is a rectangular panel with rounded corners into which an illustration of Appley Dappley is laid on, illustrated endpapers.

Very slightly rubbed to extremities, page forty-four is slightly rubbed, otherwise internally bright and clean. Frontispiece and fourteen full page illustrations in colour (as called for).

Now housed in a velvet lined, cloth drop back box, made by Temple Bookbinders, with title to spine, title and author to upper cover with the illustration from the front cover of the book replicated onto the front cover of the box. Box is very slightly rubbed to extremities.