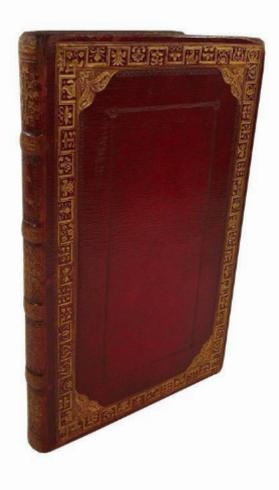

## Description

xiv, 135pp, [1]. Contemporary full morocco, raised flat bands, spine in five panels, title in gilt to second panel, author to fourth, remaining panels with central flower head with leaves and petals emanating, covers with gilt outer frame made up of two triple fillets enclosing varying flower heads, attractive corner piece tool in gilt, this surrounding a blind inner frame of triple fillet and flower head corner tools, gilt roll to inner edges, a.e.g.

Rubbed to extremities, corners bumped and worn. Lightly browned internally, with occasional light foxing, previous owners book plate to front pastedown, previous owners name to reverse of front endpaper