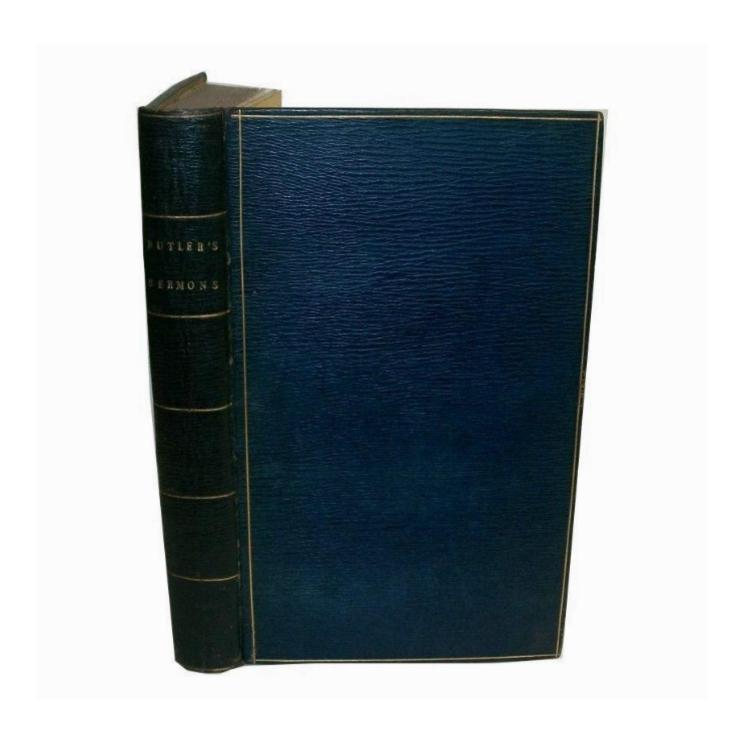

Select Sermons; to Which are Added Two Charges to the Clergy of the Diocese

£200

D. Walker

REF: 478

Description

[2], xi, [3], [9]-382pp, full morocco, smooth back divided into six panels by gilt single rule, title in gilt to second panel, covers with gilt single fillet border, gilt roll to edges and inner edges, a.e.g.

Slightly rubbed to extremities, especially outer joints and corners, internally quite bright and clean. With an engraved frontispiece.

From the library of Earl Eldon, with his bookplate to reverse of endpaper, a presentation copy to Eldon with 'from the author' to ffep.